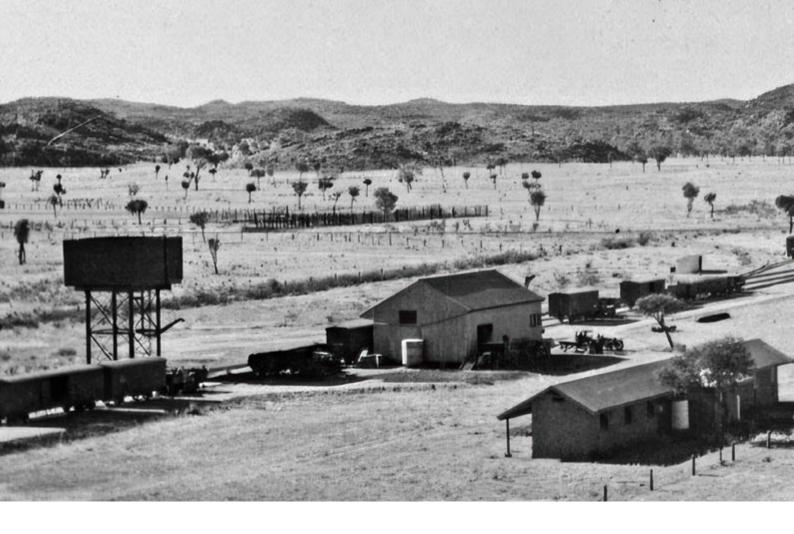

The original town of Stuart, which is also known as the Overland Telegraph Station, was the original location of Alice Springs. The location for the Overland Telegraph Station was perfect when making a telegraph line through the centre of Australia, connecting the South to the North to "get a message!".

The township started under the name of Stuart; between 1871 and 1933 Alice Springs was simply the name of a waterhole adjacent to the Telegraph Station. It was named after Alice Todd, the wife of Sir Charles Todd, who was the driving force for constructing the Overland Telegraph Line.

In 1933 the town took on the name of Alice Springs, and less than ten years later, during World War II, it became a very active base for military personnel. It's estimated around 8,000 soldiers were stationed here and about 200,000 visited. During the 1960s Alice Springs again became an important defence location with the development of the US and Australian Pine Gap joint defence satellite monitoring base, home to about 700 workers from both countries.