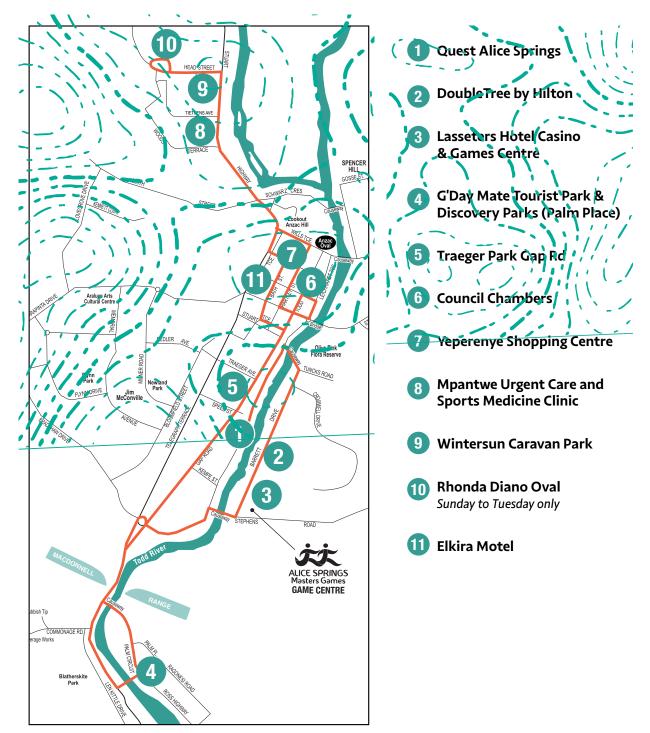

#### **Shuttle Bus**

The Masters Games Shuttle Bus will run from Saturday 12 October until Saturday 19 October inclusive, with daily service, approximately, every hour between 9am and 5pm. The shuttle bus will transport participants and spectators to key venues and locations across town. Please note that bicycles are not permitted on the shuttle buses.

#### **Shuttle Bus Route**

#### **Alice Springs Masters Games Dial-A-Bus**

A free transport service is available for all accredited participants in addition to the shuttle bus service. The Dial-A-Bus service is operational from 9am to 8pm during the week of The Games. This service covers areas outside of the shuttle bus route and will assist participants in travelling from their accommodation to their sports venue and return. There are different vehicle sizes available. Priority is given to advanced booking and where possible, participants should book with 24 hours' notice. Please note that bicycles are not permitted on the Dial-A-Bus vehicles.