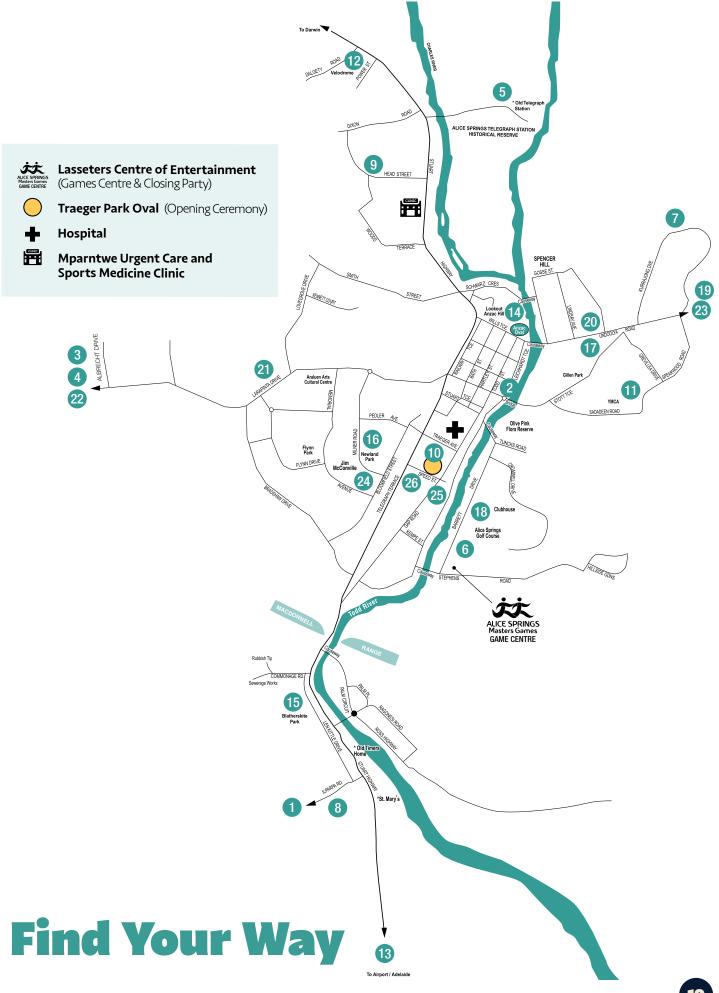

#### **Shuttle Bus Route**

#### **Alice Springs Masters Games Dial-A-Bus**

A free transport service is available for all accredited participants in addition to the shuttle bus service. The Dial-A-Bus service is operational from 9am to 8pm during the week of The Games. This service covers areas outside of the shuttle bus route and will assist participants in travelling from their accommodation to their sports venue and return. There are different vehicle sizes available. Priority is given to advanced booking and where possible, participants should book with 24 hours' notice. Please note that bicycles are not permitted on the Dial-A-Bus vehicles.

#### Daily from 4:40am

The Early Bird Pick-Up service is available for participants competing in Athletics Road & Trail events as they have been scheduled earlier than the commencement of the daily shuttle service.

Two buses will pick up participants from designated locations throughout town and drop them off at the event location timetabled for that day. There us no need to book this early morning service, but return journey bookings are to be made by calling the Transport Hotline: (08) 8951 5611

#### **BUS ONE:**

| 4:40am | Discovery Parks (Palm Place)           |
|--------|----------------------------------------|
| 4:50am | Lasseters Hotel Casino (Barrett Drive) |
| 5:05am | Mercure Alice Springs Resort           |
| 5:15am | Diplomat Hotel (Gregory Terrace)       |
| 5:20am | Elkira Motel                           |
|        |                                        |

Please note that for the 10km Run on Friday 18 Oct the pick-up order will be in reverse.

#### **BUS TWO:**

| 4:40am | Stay at Alice Springs Hotel (Leichardt Tce) |
|--------|---------------------------------------------|
| 4:50am | Alice Motor Inn (Undoolya Rd)               |
| 5:00am | Wintersun Caravan Park (Stuart Hwy)         |
| 5:15am | Alice Tourist Park (Larapinta Drive)        |

Please note that for the 5km City Loop Walk on Tuesday 15 Oct and the 6km Trail Run on Wednesday 16 Oct the pick-up order will be in reverse.